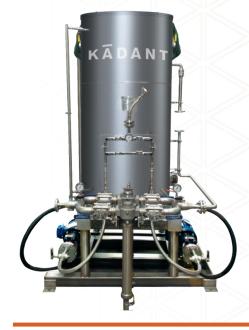

# Genesis™ Pump Skids

Genesis Pump Skids are efficient, effective, selfcontained pump packages for trim squirt systems, wet end tailcutters, and traversing showers that are custom designed for each application

Kadant has developed a family of convenient, compact, and robust pump skid packages that reliably provide high pressure at a consistent pressure for a variety of applications. These self-contained units feature 316L stainless steel construction, inline duo-filters, redundant pumps and motors with VFD drives and level control in the water reservoir, if applicable.

#### **Features**

- 316L stainless steel construction
- VFD drives for pressure and flow control
- · Inline duo-filter included
- Control loop through mill DCS or PLC

### **Benefits**

- Constant pressure and flow to application
- · Reduced nozzle plugging
- Improved machine runnability and performance