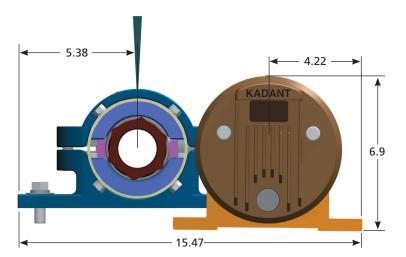

Installation dimensions for 2.5" single-tube oscillating shower

Installation dimensions for 6" x 4" double-tube oscillating shower