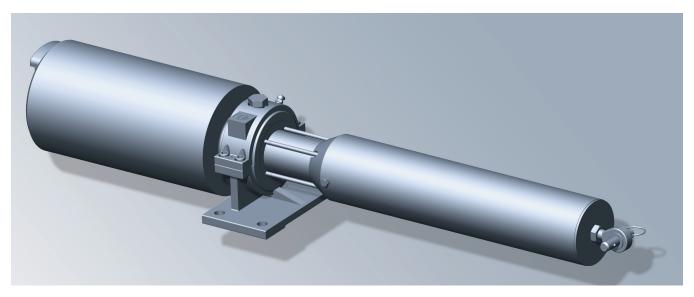

## **Simplified Bearing Design**

- Keys welded to shower pipe for alignment
- Simple split polyethylene bushing
- Easy rotation of shower pipe for nozzle spray angle

Genesis Ultra oscillator mounted to Genesis shower