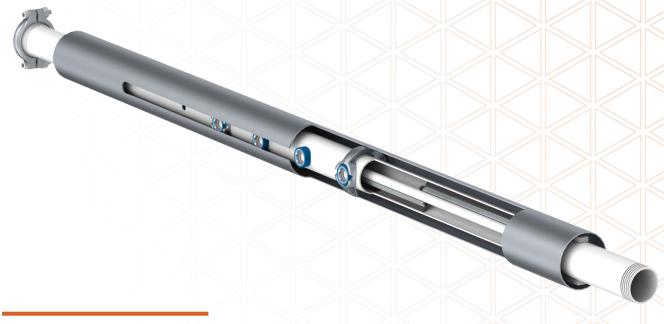

## **Features** Benefits

- Modular shower design
- Components are interchangeable imperial and metric
- Simplified slide bearing housing with alignment keys
- Stainless steel brushes full coverage cleaning
- User-friendly brush end blow down valve arrangement

- Universal spare parts globally available
- Easy upgrade from stationary to oscillating shower
- Quick removal of inner pipe
- Low maintenance costs

## **Removable End Connections**

- Family of interchangeable components
- Upgrade to threaded connection or brush end
- Replace galled threads quickly
- Blow down valve rotatable into proper orientation for various spray angles

## **Simplified Bearing Design**

- Keys welded to shower pipe for alignment
- Simple split polyethylene bushing
- Easy rotation of shower pipe for nozzle spray angle

Genesis Ultra oscillator mounted to Genesis shower