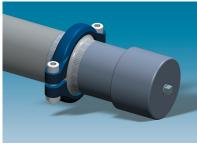

## **Simplified Bearing Design**

- Keys welded to shower pipe for alignment
- Simple split polyethylene bushing
- Easy rotation of shower pipe for nozzle spray angle

Genesis Ultra oscillator mounted to Genesis shower