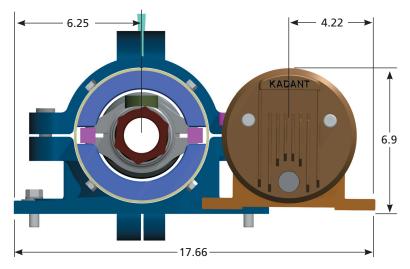

Installation dimensions for 2.5" single-tube oscillating shower

Installation dimensions for 6" x 4" double-tube oscillating shower