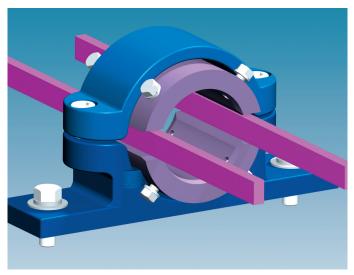

## **Simplified Bearing Design**

- Keys welded to shower pipe for alignment
- Simple split polyethylene bushing
- Easy rotation of shower pipe for nozzle spray angle

Genesis Ultra oscillator mounted to Genesis shower