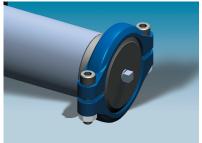

## **Simplified Bearing Design**

- Keys welded to shower pipe for alignment
- Simple split polyethylene bushing
- Easy rotation of shower pipe for nozzle spray angle

Genesis Ultra oscillator mounted to Genesis shower