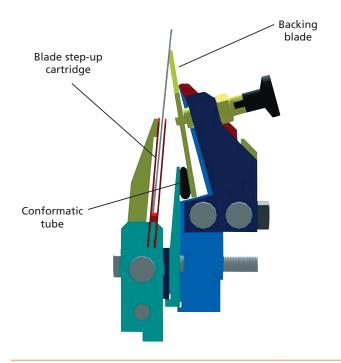

# Conformatic<sup>™</sup> XL Creping Holder

The Conformatic XL creping holder's robust design allows for use on today's high speed tissue machines under high doctor loading pressures in the Yankee creping positions. The design has extended the load capability of the holder to 80 pli (14 kN/m). By automatically maintaining uniform pressure to the running blade, the Conformatic XL creping holder delivers uniform sheet quality, reduced Yankee cylinder wear, and extended blade life.

#### Features

- Pressure equalizing Conformatic XL tube
- Robust design for high speed and high load applications
- Profiling screw adjustment for Yankee crown fit
- Open step-up cartridge and segmented section design
- Unique patented edge relief finger system
- Stainless steel construction